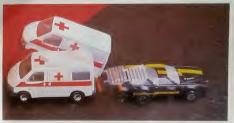

# SUPERKINGS

These completely new, action Superkings flick their signs on and off, as they're pushed along. The Police Cars flash: HALT or 'STOP'; the Emergency Van flashes 'ACCIDENT' and 'STOP', while the Land Rover Recovery Vehicle flashes 'POLLOW ME'.